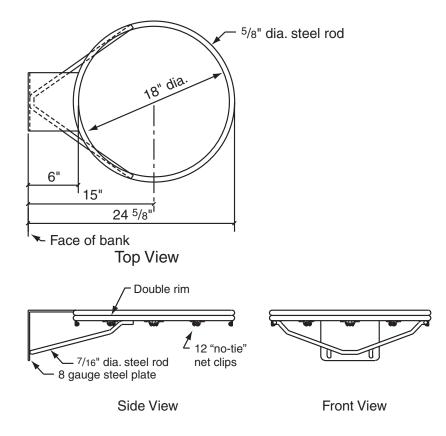

## Product Description

503579 playground goal shall have a double rim fabricated from  $\frac{5}{8}$ " and  $\frac{1}{2}$ " diameter steel rods formed into an 18" inside diameter ring. Inside of ring shall be positioned 6" from the face of backboard by a heavy-duty mounting plate with 5" x 4" mounting hole centers.

Rim shall be rigidly braced by means of a 7/16" diameter steel rod, welded to rim and mounting plate, for maximum support. Goal shall be provided with twelve (12) "no tie" net attachment clips, welded to rim for net attachment.